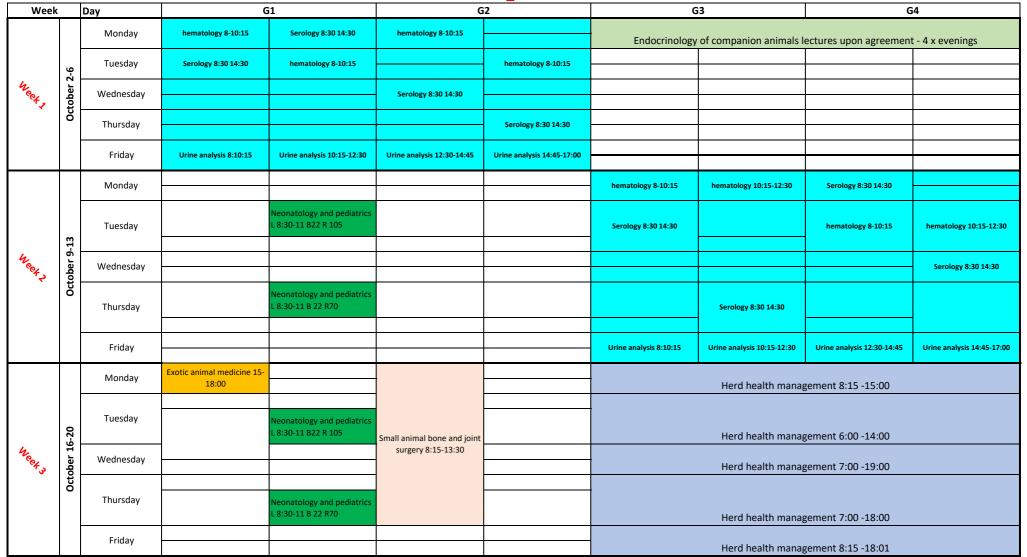

Winter 2023 2024 Sem. 11

| weeta | 3-27                  | Monday    | Herd health management 8:15 -15:00        |                                                   |                                                   |                                                  | Exotic animal medicine 15-<br>18:00                                     |                                                   |                          |  |  |
|-------|-----------------------|-----------|-------------------------------------------|---------------------------------------------------|---------------------------------------------------|--------------------------------------------------|-------------------------------------------------------------------------|---------------------------------------------------|--------------------------|--|--|
|       |                       | Tuesday   |                                           | Herd health manag                                 |                                                   |                                                  | Neonatology and pediatrics<br>L 8:30-11 B22 R 105                       | Small animal bone and joint                       |                          |  |  |
|       | October 23-27         | Wednesday |                                           | Herd health manag                                 | gement 7:00 -19:00                                |                                                  |                                                                         | surgery 8:15-13:30                                |                          |  |  |
|       | Oct                   | Thursday  |                                           | Herd health manag                                 | zement 7:00 -18:00                                |                                                  | Neonatology and pediatrics<br>L 8:30-11 B 22 R70                        |                                                   |                          |  |  |
|       |                       | Friday    |                                           | Herd health manag                                 | ement 8:15 -18:01                                 |                                                  |                                                                         |                                                   |                          |  |  |
|       |                       | Monday    | Exotic animal medicine 15-<br>18:         |                                                   |                                                   |                                                  |                                                                         |                                                   |                          |  |  |
|       | mber 3                | Tuesday   |                                           |                                                   |                                                   | Days free fr                                     | om didactic                                                             |                                                   |                          |  |  |
| Weets | Nove                  | Wednesday |                                           |                                                   |                                                   |                                                  |                                                                         |                                                   |                          |  |  |
|       | October 30 - November | Thursday  | Exotic animal medicine 12-<br>15 B22 r 70 | Neonatology and pediatrics<br>C 8:30-12           |                                                   |                                                  |                                                                         |                                                   |                          |  |  |
|       |                       | Friday    |                                           |                                                   | Small animal bone and joint<br>surgery 8:15-13:30 |                                                  |                                                                         |                                                   |                          |  |  |
|       |                       | Monday    |                                           |                                                   |                                                   |                                                  |                                                                         | Equine geriatrics and chi                         | onic diseases 8:15-14:00 |  |  |
|       | 10                    | Tuesday   | Exotic animal medicine 12-<br>15          | Neonatology and pediatrics<br>L 8:30-11 B22 R 105 |                                                   |                                                  |                                                                         |                                                   |                          |  |  |
| weets | ber 6-                | Wednesday |                                           |                                                   | Management of life<br>threatening situation in    |                                                  | Cardiology diagnostics in                                               |                                                   |                          |  |  |
| ¥6    | November 6-10         | Thursday  | Exotic animal medicine 12-<br>15 B 22 R70 |                                                   | small animal anaesthesia<br>17:00-20:00 gr 1      | Neonatology and pediatrics<br>L 8:30-11 B 22 R70 | small animals 8:15-15:00 on<br>Thursday Cardiology starts<br>from 11:15 |                                                   |                          |  |  |
|       |                       | Friday    | small animal dermatology<br>9.00-14.00    |                                                   |                                                   |                                                  |                                                                         | Small animal bone and joint<br>surgery 8:15-13:30 |                          |  |  |