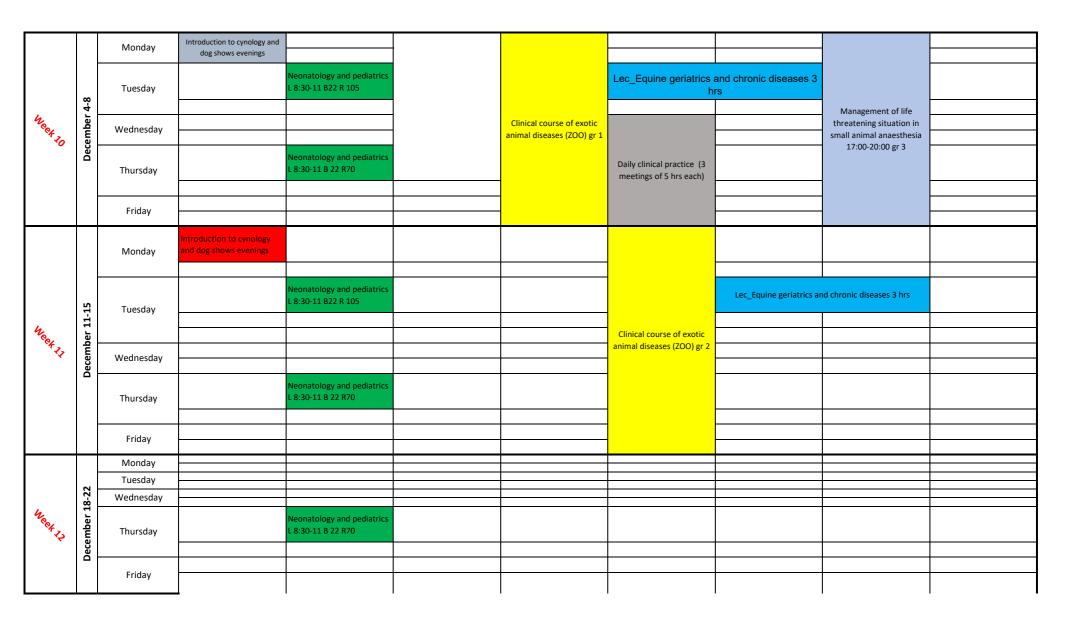

|       | 13-17          | Monday    |                                          |                                                   |                                                       |                                                                                                                                                                                                                                                          |                                                                                                              |                                                                                                                    |                                                                                          |                          |  |  |
|-------|----------------|-----------|------------------------------------------|---------------------------------------------------|-------------------------------------------------------|----------------------------------------------------------------------------------------------------------------------------------------------------------------------------------------------------------------------------------------------------------|--------------------------------------------------------------------------------------------------------------|--------------------------------------------------------------------------------------------------------------------|------------------------------------------------------------------------------------------|--------------------------|--|--|
|       |                |           |                                          |                                                   |                                                       |                                                                                                                                                                                                                                                          |                                                                                                              | Equine geriatrics and chi                                                                                          | ronic diseases 8:15-14:00                                                                |                          |  |  |
| ¢     |                | Tuesday   | Exotic animal medicine 12-<br>15         | Neonatology and pediatrics<br>L 8:30-11 B22 R 105 |                                                       |                                                                                                                                                                                                                                                          |                                                                                                              |                                                                                                                    |                                                                                          |                          |  |  |
|       |                | Wednesday |                                          |                                                   |                                                       | Cardiology diagnostics in small animals 8:15-15:00                                                                                                                                                                                                       |                                                                                                              |                                                                                                                    |                                                                                          |                          |  |  |
|       | November       |           |                                          |                                                   |                                                       | students on Thursday                                                                                                                                                                                                                                     |                                                                                                              |                                                                                                                    |                                                                                          |                          |  |  |
|       |                | Thursday  | Exotic animal medicine 12-<br>15 B22 R70 | Neonatology and pediatrics<br>L 8:30-11 B 22 R70  | small animal surgery gr 1                             | Cardiology starts from 11:15                                                                                                                                                                                                                             |                                                                                                              | Equine diseases clinical cases 8:15-15 (2 days) the date will be settled according to arrangements with Supervisor |                                                                                          |                          |  |  |
|       |                | Friday    |                                          |                                                   |                                                       |                                                                                                                                                                                                                                                          |                                                                                                              |                                                                                                                    |                                                                                          |                          |  |  |
|       | November 20-24 | Monday    | Exotic animal medicine 15-<br>18:        |                                                   |                                                       | small animal surgery gr 2                                                                                                                                                                                                                                | Management of life<br>threatening situation in<br>small animal anaesthesia<br>17:00-20:00 gr 2               |                                                                                                                    | Equine geriatrics and chr                                                                | onic diseases 8:15-14:00 |  |  |
|       |                | Tuesday   |                                          |                                                   | Endocrinology of<br>companion animals classes<br>8-11 |                                                                                                                                                                                                                                                          |                                                                                                              |                                                                                                                    |                                                                                          |                          |  |  |
|       |                |           | Exotic animal medicine 12-<br>15 B22 r70 | Neonatology and pediatrics<br>L 8:30-11 B22 R 105 |                                                       |                                                                                                                                                                                                                                                          |                                                                                                              |                                                                                                                    |                                                                                          |                          |  |  |
| Weets |                | Wednesday |                                          |                                                   |                                                       |                                                                                                                                                                                                                                                          |                                                                                                              |                                                                                                                    | Legal aspects of medical<br>documentation 2 hours details<br>will be given by supervisor |                          |  |  |
|       |                | Thursday  |                                          | Neonatology and pediatrics<br>L 8:30-11 B 22 R70  |                                                       |                                                                                                                                                                                                                                                          |                                                                                                              |                                                                                                                    |                                                                                          |                          |  |  |
|       |                |           |                                          |                                                   |                                                       |                                                                                                                                                                                                                                                          |                                                                                                              |                                                                                                                    |                                                                                          |                          |  |  |
|       |                | Friday    |                                          |                                                   |                                                       |                                                                                                                                                                                                                                                          |                                                                                                              |                                                                                                                    |                                                                                          |                          |  |  |
|       | December 1     | Monday    |                                          |                                                   |                                                       | Ultrasound diagnostics of the reproductive tract in farm animals (*) /Mastitis prevention and treatment in dairy herds (*) the place and the date<br>settled according to arrangements with Supervisor possible dates Monday, Tuesday, Friday 8:00-15:00 |                                                                                                              |                                                                                                                    |                                                                                          |                          |  |  |
| 4     |                | Tuesday   |                                          | Neonatology and pediatrics<br>L 8:30-11 B22 R 105 |                                                       | Lec_Equine geriatrics a                                                                                                                                                                                                                                  | Equine geriatrics and chronic diseases 3 hrs                                                                 |                                                                                                                    |                                                                                          |                          |  |  |
|       | Dec            |           |                                          |                                                   |                                                       |                                                                                                                                                                                                                                                          |                                                                                                              |                                                                                                                    |                                                                                          |                          |  |  |
| Weets | November 27 -  | Wednesday | <u> </u>                                 |                                                   |                                                       |                                                                                                                                                                                                                                                          |                                                                                                              |                                                                                                                    |                                                                                          |                          |  |  |
| و.    |                | Thursday  |                                          | Neonatology and pediatrics<br>L 8:30-11 B 22 R70  |                                                       |                                                                                                                                                                                                                                                          | Horse dentistry *) the place<br>and the date will be settled<br>according to arrangements<br>with Supervisor |                                                                                                                    |                                                                                          |                          |  |  |
|       |                | Friday    |                                          |                                                   |                                                       |                                                                                                                                                                                                                                                          |                                                                                                              |                                                                                                                    |                                                                                          |                          |  |  |